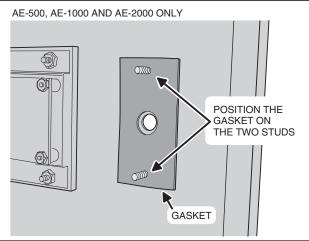

ll Free FAX (800) 468-1340

#### PRODUCT DESCRIPTION

Linear's Model CCM-1 (P/N ACP00904) CCTV camera can be installed inside the AE-100, AE-500, AE-1000 or AE-2000 access control systems. The camera provides a video signal for viewing the area in front of the system.

The camera is continuously powered by the access system. Focus has been factory adjusted to a range of three to four feet.

The AE-1000 and AE-2000 provide a video jack for connection to a video cable with a Type "BNC" connector. Up to 400 feet of 75-ohm RG-59 video cable can be used. Longer cable runs may require the use of a video amplifier.

NOTE: If camera is being installed on an existing installation, system power should be off prior to installing the camera.

# 1. REMOVE THE COVER PLATE



#### 2. INSTALL THE WINDOW





#### 3. REMOVE THE LENS CAP



#### 4. INSTALL THE CAMERA



AE-100 ONLY - IF THE ORIGINAL PROTECTIVE WINDOW IS DAMAGED, IT MAY BE REPLACED BY PRESSING IT OUT FROM THE OUTSIDE IN. REMOVE THE ADHESIVE BACKING FROM THE NEW WINDOW (INCLUDED) AND PRESS IT INTO PLACE. ADHESIVE TOWARDS THE FRONT.

#### 5. CONNECT THE CAMERA AND VIDEO CABLE

#### **CAUTION! BE SURE THE SYSTEM POWER IS OFF**



### 6. TEST CAMERA

APPLY POWER TO THE ACCESS SYSTEM THEN VIEW THE VIDEO MONITOR TO TEST THE VIDEO OUTPUT FROM THE CAMERA



SMALL ADJUSTMENTS FOR TILT CAN BE MADE BY ADJUSTING THE CAMERA'S BRACKET

#### LINEAR LIMITED WARRANTY

This Linear product is warranted against defects in material and workmanship for twenty four (24) months. The Warranty Expiration Date is labeled on the product. This warranty e